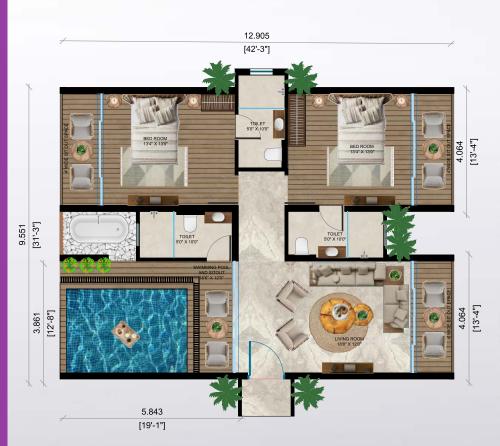

## SPECIFICATION

PLINTH AREA: 380 SQ. FT.
NO. OF COTTAGES: 21

F L O O R P L A N

COTTAGE ORCHID

Enjoy the convenience of a wide range of amenities and services in a 4 Star resort property.

#### **FEATURES**

- JACUZZI
- PERSONAL SWIMMING POOL
- LED SMART TV
- AIR CONDITIONER
- REFRIGERATOR
- INTERCOM
- SAFE (LOCKER)
- IRON PRESS BOARD WITH PRESS
- HAIR DRIER
- DECORATIVE ITEMS
- FIRE EXTINGUISHER

## SPECIFICATION

PLINTH AREA: 650 SQ. FT.
NO. OF COTTAGES: 24

F L O O R P L A N

ROSE

Enjoy the convenience of a wide range of amenities and services in a 4 Star resort property.