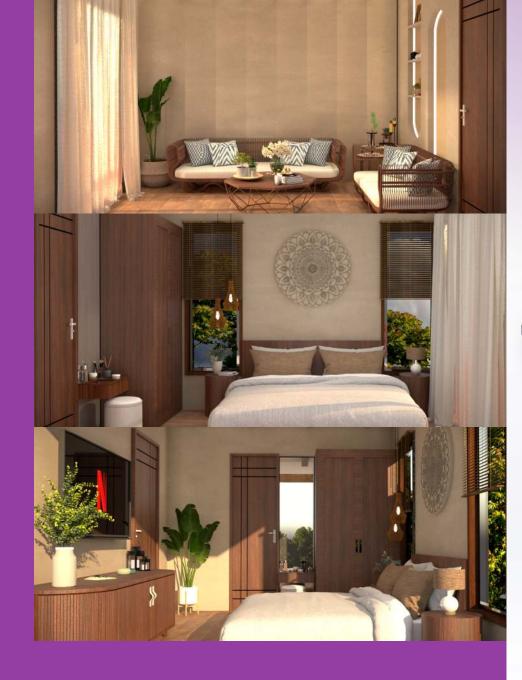

#### **FEATURES**

- JACUZZI
- LED SMART TV
- AIR CONDITIONER
- REFRIGERATOR
- INTERCOM
- SAFE (LOCKER)
- IRON PRESS BOARD WITH PRESS
- HAIR DRIER
- DECORATIVE ITEMS
- FIRE EXTINGUISHER

## SPECIFICATION

PLINTH AREA: 380 SQ. FT.
NO. OF COTTAGES: 21

F L O O R P L A N

COTTAGE ORCHID

Enjoy the convenience of a wide range of amenities and services in a 4 Star resort property.