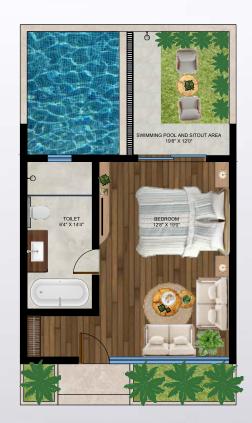

## SPECIFICATION

PLINTH AREA: 650 SQ. FT.
NO. OF COTTAGES: 24

F L O O R P L A N

ROSE

Enjoy the convenience of a wide range of amenities and services in a 4 Star resort property.

## **FEATURES**

- JACUZZI
- PERSONAL SWIMMING POOL
- LED SMART TV
- AIR CONDITIONER
- REFRIGERATOR
- INTERCOM
- SAFE (LOCKER)IRON PRESS BOARD WITH PRESS
- HAIR DRIER
- DECORATIVE ITEMS
- FIRE EXTINGUISHER

## SPECIFICATION

PLINTH AREA: 810 SQ. FT.
NO. OF COTTAGES: 23