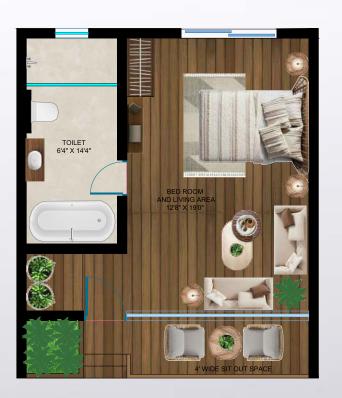

## SPECIFICATION

PLINTH AREA: 380 SQ. FT.
NO. OF COTTAGES: 21

F L O O R P L A N

COTTAGE ORCHID

Enjoy the convenience of a wide range of amenities and services in a 4 Star resort property.

> TYPE OF COTTAGES

TOTAL NO. OF COTTAGES

SINGLE COTTAGES DUPLEX COTTAGES

7 110 106 4

|        | NO. OF UNITS | LAND SIZE       |
|--------|--------------|-----------------|
| DAISY  | 21           | 380 SQ. FT.     |
| ORCHID | 23           | 495 SQ. FT.     |
| IRIS   | 24           | 650 SQ. FT.     |
| ROSE   | 23           | 810 SQ. FT.     |
| LOTUS  | 15           | 910 SQ. FT.     |
| LILY   | 2            | 1265 SQ. FT.    |
| TULIP  | 2            | 715+500 SQ. FT. |