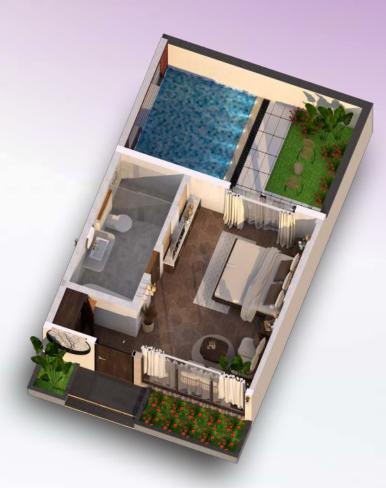

## SPECIFICATION

PLINTH AREA: 380 SQ. FT.
NO. OF COTTAGES: 21

F L O O R P L A N

COTTAGE ORCHID

Enjoy the convenience of a wide range of amenities and services in a 4 Star resort property.

## LAYOUTPLAN

Enjoy the convenience of a wide range of amenities and services in a 4 Star resort property.