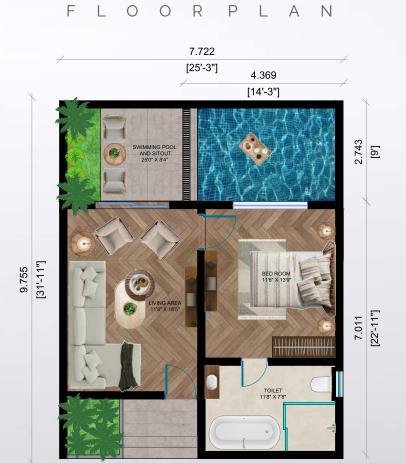

## SPECIFICATION

PLINTH AREA: 650 SQ. FT.
NO. OF COTTAGES: 24

F L O O R P L A N

ROSE

Enjoy the convenience of a wide range of amenities and services in a 4 Star resort property.

## **FEATURES**

- JACUZZI
- PERSONAL SWIMMING POOL
- LED SMART TV
- AIR CONDITIONER
- REFRIGERATOR
- INTERCOM
- SAFE (LOCKER)IRON PRESS BOARD WITH PRESS
- HAIR DRIER
- DECORATIVE ITEMS
- FIRE EXTINGUISHER

## SPECIFICATION

PLINTH AREA: 810 SQ. FT.
NO. OF COTTAGES: 23