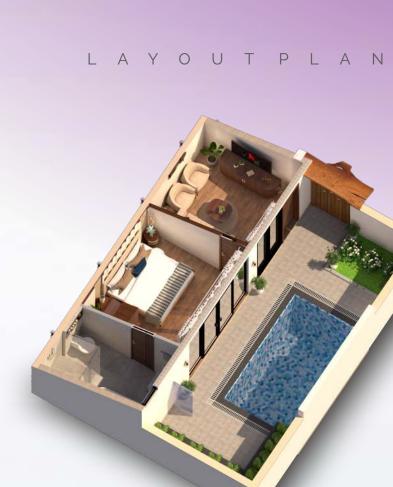

## LAYOUTPLAN

Enjoy the convenience of a wide range of amenities and services in a 4 Star resort property.

## **FEATURES**

- JACUZZI
- PERSONAL SWIMMING POOL
- LED SMART TV
- AIR CONDITIONER
- REFRIGERATOR
- INTERCOM
- SAFE (LOCKER)
- IRON PRESS BOARD WITH PRESS
- HAIR DRIER
- DECORATIVE ITEMS
- FIRE EXTINGUISHER

## SPECIFICATION

PLINTH AREA: 910 SQ. FT.
NO. OF COTTAGES: 15