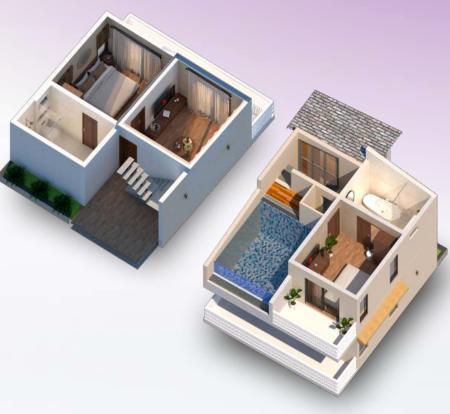

## SPECIFICATION

PLINTH AREA: 715 SQ. FT. GROUND FLOOR & 500 SQ. FT. FIRST FLOOR NO. OF COTTAGES: 2

FLOORPLAN

GROUND FLOOR

FIRST FLOOR

Enjoy the convenience of a wide range of amenities and services in a 4 Star resort property.