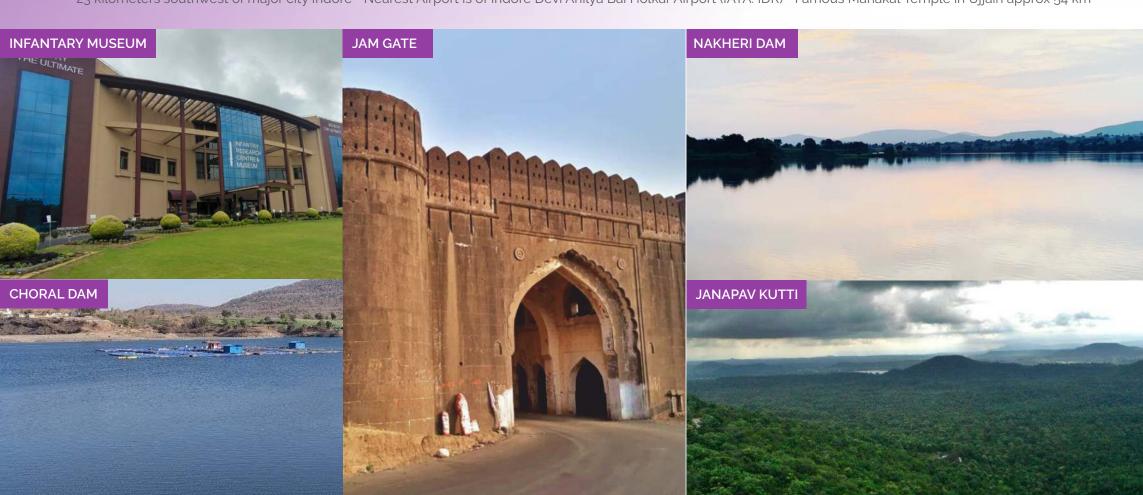

# A HIDDEN GEM OF HISTORY AND SCENIC BEAUTY AWAITS YOU

Nestled within the picturesque landscape of Mhow, Anjna Hotels & Resorts is your gateway to a hidden gem. This enchanting destination offers a unique blend of rich history and stunning scenic beauty. Explore centuries-old heritage, lush green surroundings, and tranquil retreats that promise unforgettable moments in the heart of nature.

23 kilometers southwest of major city Indore • Nearest Airport is of Indore Devi Ahilya Bai Holkar Airport (IATA: IDR) • Famous Mahakal Temple in Ujjain approx 54 km

YOUR BALI-INSPIRED VACATION HOME OASIS AWAITS