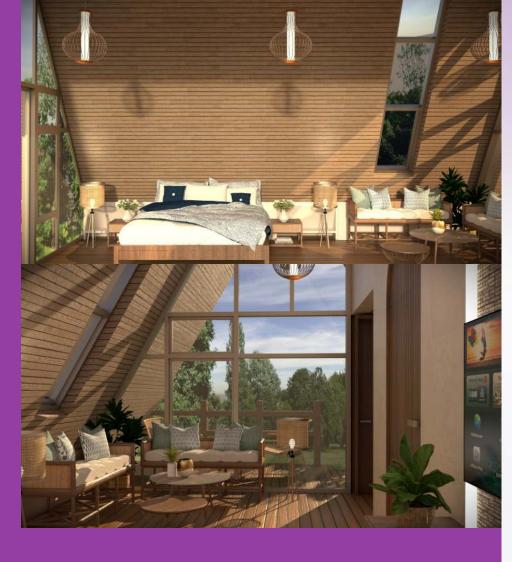

7 BALI-THEMED COTTAGES
CHOOSEYOUR EXOTIC ESCAPE

C O T T A G E

D A I S Y

Enjoy the convenience of a wide range of amenities and services in a 4 Star resort property.

#### **FEATURES**

- JACUZZI
- LED SMART TV
- AIR CONDITIONER
- REFRIGERATOR
- INTERCOM
- SAFE (LOCKER)
- IRON PRESS BOARD WITH PRESS
- HAIR DRIER
- DECORATIVE ITEMS
- FIRE EXTINGUISHER

## SPECIFICATION

PLINTH AREA: 380 SQ. FT.
NO. OF COTTAGES: 21

F L O O R P L A N

COTTAGE ORCHID

Enjoy the convenience of a wide range of amenities and services in a 4 Star resort property.