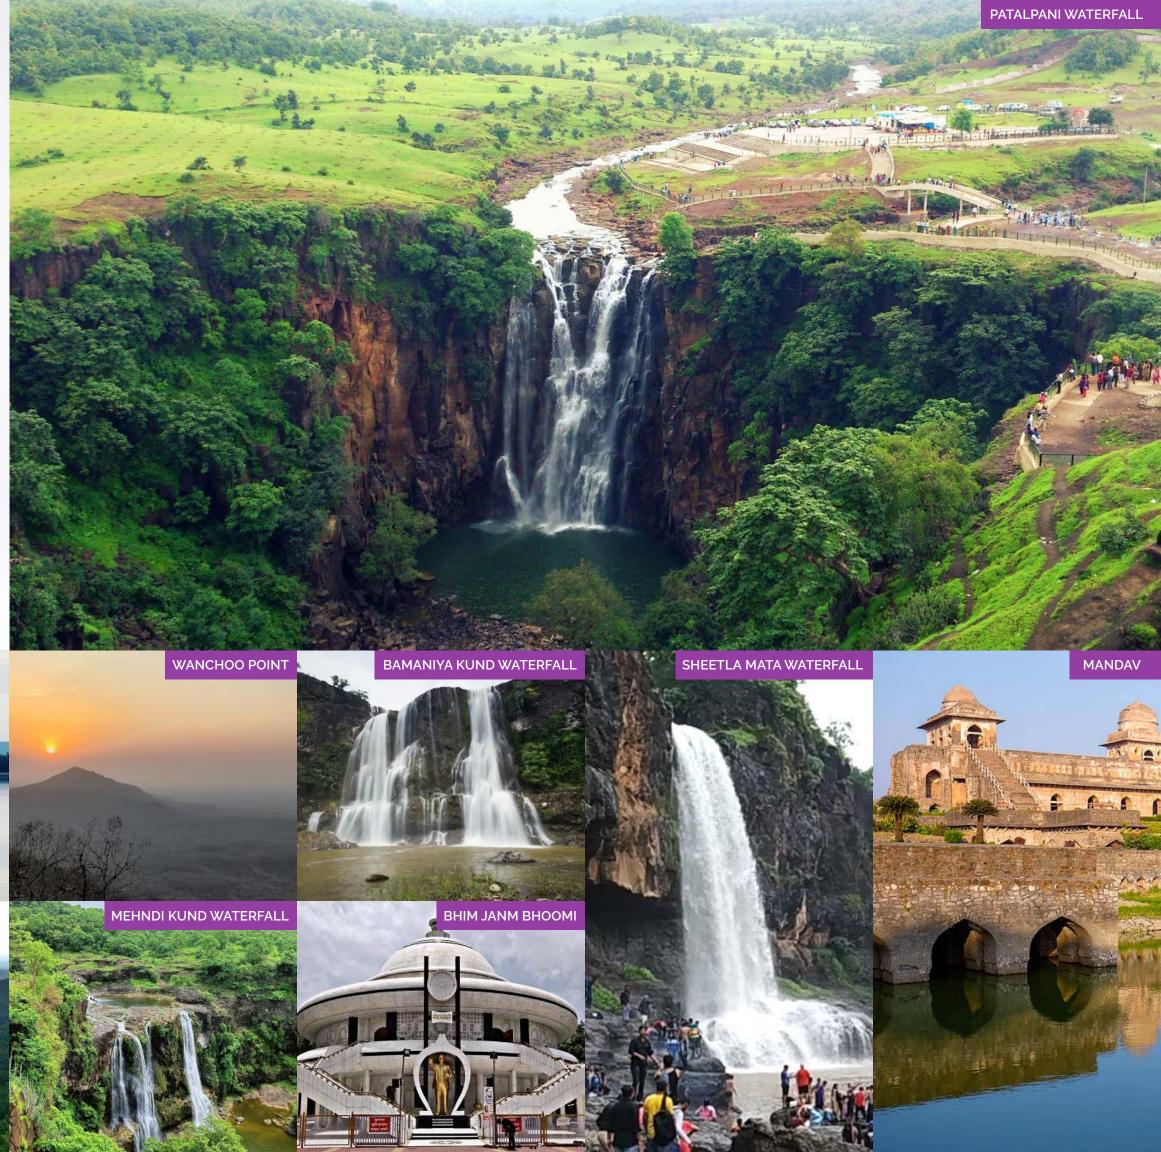

# A HIDDEN GEM OF HISTORY AND SCENIC BEAUTY AWAITS YOU

Nestled within the picturesque landscape of Mhow, Anjna Hotels & Resorts is your gateway to a hidden gem. This enchanting destination offers a unique blend of rich history and stunning scenic beauty. Explore centuries-old heritage, lush green surroundings, and tranquil retreats that promise unforgettable moments in the heart of nature.

23 kilometers southwest of major city Indore • Nearest Airport is of Indore Devi Ahilya Bai Holkar Airport (IATA: IDR) • Famous Mahakal Temple in Ujjain approx 54 km

YOUR BALI-INSPIRED VACATION HOME OASIS AWAITS