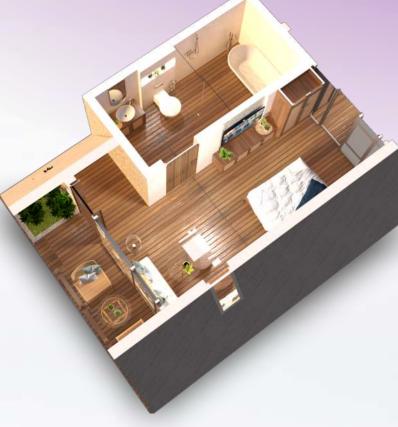

## FLOORPLAN

8.230 [26'-11"]

COTTAGE

TULIP

Enjoy the convenience of a wide range of amenities and services in a 4 Star resort property.

## SPECIFICATION

PLINTH AREA: 715 SQ. FT. GROUND FLOOR & 500 SQ. FT. FIRST FLOOR NO. OF COTTAGES: 2

FLOORPLAN

GROUND FLOOR

FIRST FLOOR

Enjoy the convenience of a wide range of amenities and services in a 4 Star resort property.