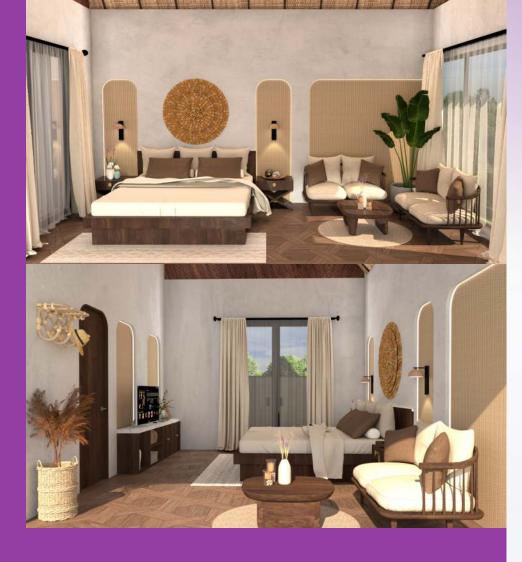

7 BALI-THEMED COTTAGES
CHOOSEYOUR EXOTIC ESCAPE

C O T T A G E

D A I S Y

Enjoy the convenience of a wide range of amenities and services in a 4 Star resort property.

#### **FEATURES**

- JACUZZI
- LED SMART TV
- AIR CONDITIONER
- REFRIGERATOR
- INTERCOM
- SAFE (LOCKER)
- IRON PRESS BOARD WITH PRESS
- HAIR DRIER
- DECORATIVE ITEMS
- FIRE EXTINGUISHER

## SPECIFICATION

PLINTH AREA: 380 SQ. FT.
NO. OF COTTAGES: 21

F L O O R P L A N

COTTAGE ORCHID

Enjoy the convenience of a wide range of amenities and services in a 4 Star resort property.