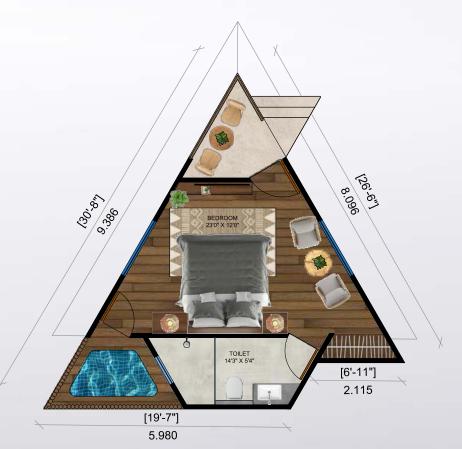

## SPECIFICATION

PLINTH AREA: 380 SQ. FT.
NO. OF COTTAGES: 21

F L O O R P L A N

COTTAGE ORCHID

Enjoy the convenience of a wide range of amenities and services in a 4 Star resort property.

## SPECIFICATION

PLINTH AREA: 650 SQ. FT.
NO. OF COTTAGES: 24

F L O O R P L A N

ROSE

Enjoy the convenience of a wide range of amenities and services in a 4 Star resort property.

## **FEATURES**

- JACUZZI
- PERSONAL SWIMMING POOL
- LED SMART TV
- AIR CONDITIONER
- REFRIGERATOR
- INTERCOM
- SAFE (LOCKER)IRON PRESS BOARD WITH PRESS
- HAIR DRIER
- DECORATIVE ITEMS
- FIRE EXTINGUISHER

## SPECIFICATION

PLINTH AREA: 810 SQ. FT.
NO. OF COTTAGES: 23