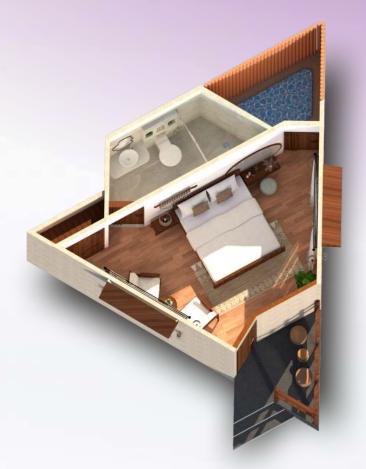

7 BALI-THEMED COTTAGES
CHOOSEYOUR EXOTIC ESCAPE

C O T T A G E

D A I S Y

Enjoy the convenience of a wide range of amenities and services in a 4 Star resort property.

#### **FEATURES**

- JACUZZI
- LED SMART TV
- AIR CONDITIONER
- REFRIGERATOR
- INTERCOM
- SAFE (LOCKER)
- IRON PRESS BOARD WITH PRESS
- HAIR DRIER
- DECORATIVE ITEMS
- FIRE EXTINGUISHER

## SPECIFICATION

PLINTH AREA: 380 SQ. FT.
NO. OF COTTAGES: 21

F L O O R P L A N

COTTAGE ORCHID

Enjoy the convenience of a wide range of amenities and services in a 4 Star resort property.