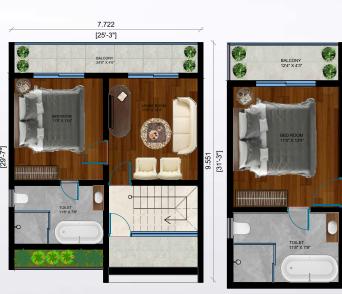

## FLOORPLAN

8.230 [26'-11"]

COTTAGE

TULIP

Enjoy the convenience of a wide range of amenities and services in a 4 Star resort property.

## SPECIFICATION

PLINTH AREA: 715 SQ. FT. GROUND FLOOR & 500 SQ. FT. FIRST FLOOR NO. OF COTTAGES: 2

FLOORPLAN

GROUND FLOOR

FIRST FLOOR

Enjoy the convenience of a wide range of amenities and services in a 4 Star resort property.

## SPECIFICATION

PLINTH AREA: 1265 SQ. FT.
NO. OF COTTAGES: 2