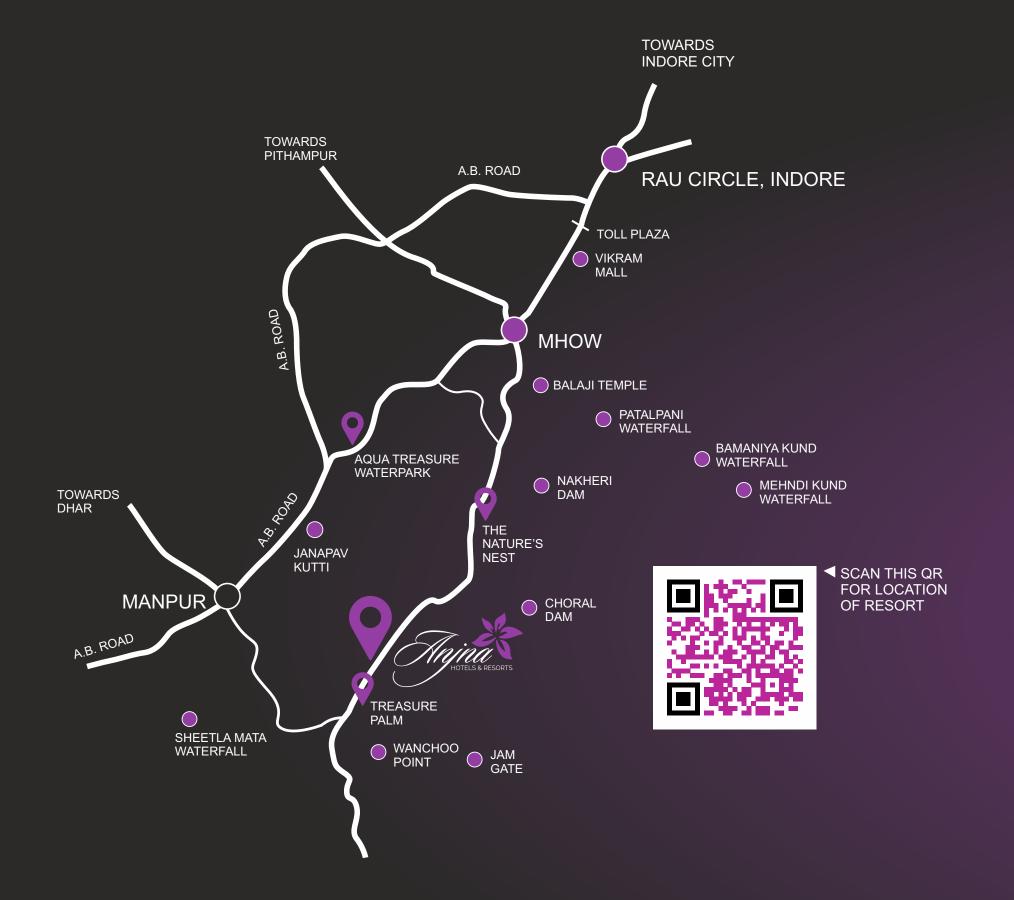

# A HIDDEN GEM OF HISTORY AND SCENIC BEAUTY AWAITS YOU

Nestled within the picturesque landscape of Mhow, Anjna Hotels & Resorts is your gateway to a hidden gem. This enchanting destination offers a unique blend of rich history and stunning scenic beauty. Explore centuries-old heritage, lush green surroundings, and tranquil retreats that promise unforgettable moments in the heart of nature.

23 kilometers southwest of major city Indore • Nearest Airport is of Indore Devi Ahilya Bai Holkar Airport (IATA: IDR) • Famous Mahakal Temple in Ujjain approx 54 km

YOUR BALI-INSPIRED VACATION HOME OASIS AWAITS