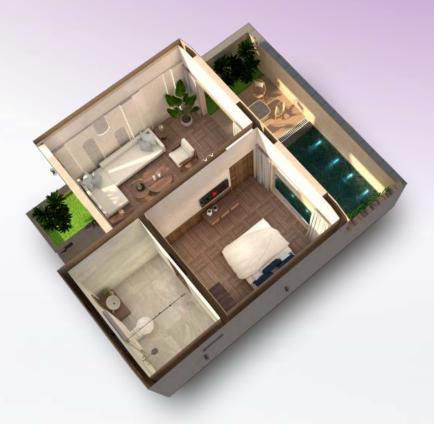

## SPECIFICATION

PLINTH AREA: 650 SQ. FT.
NO. OF COTTAGES: 24

F L O O R P L A N

ROSE

Enjoy the convenience of a wide range of amenities and services in a 4 Star resort property.

## **FEATURES**

- JACUZZI
- PERSONAL SWIMMING POOL
- LED SMART TV
- AIR CONDITIONER
- REFRIGERATOR
- INTERCOM
- SAFE (LOCKER)IRON PRESS BOARD WITH PRESS
- HAIR DRIER
- DECORATIVE ITEMS
- FIRE EXTINGUISHER

## SPECIFICATION

PLINTH AREA: 810 SQ. FT.
NO. OF COTTAGES: 23