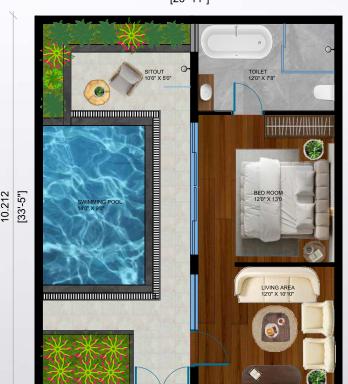

## FLOORPLAN

8.230 [26'-11"]

COTTAGE

TULIP

Enjoy the convenience of a wide range of amenities and services in a 4 Star resort property.

## **FEATURES**

- JACUZZI
- LED SMART TV
- AIR CONDITIONER
- REFRIGERATOR
- INTERCOM

- SAFE (LOCKER)
- PERSONAL SWIMMING POOL IRON PRESS BOARD WITH PRESS
  - HAIR DRIER
  - DECORATIVE ITEMS
  - FIRE EXTINGUISHER

## SPECIFICATION

PLINTH AREA: 715 SQ. FT. GROUND FLOOR & 500 SQ. FT. FIRST FLOOR NO. OF COTTAGES: 2

FLOORPLAN

GROUND FLOOR

FIRST FLOOR

Enjoy the convenience of a wide range of amenities and services in a 4 Star resort property.